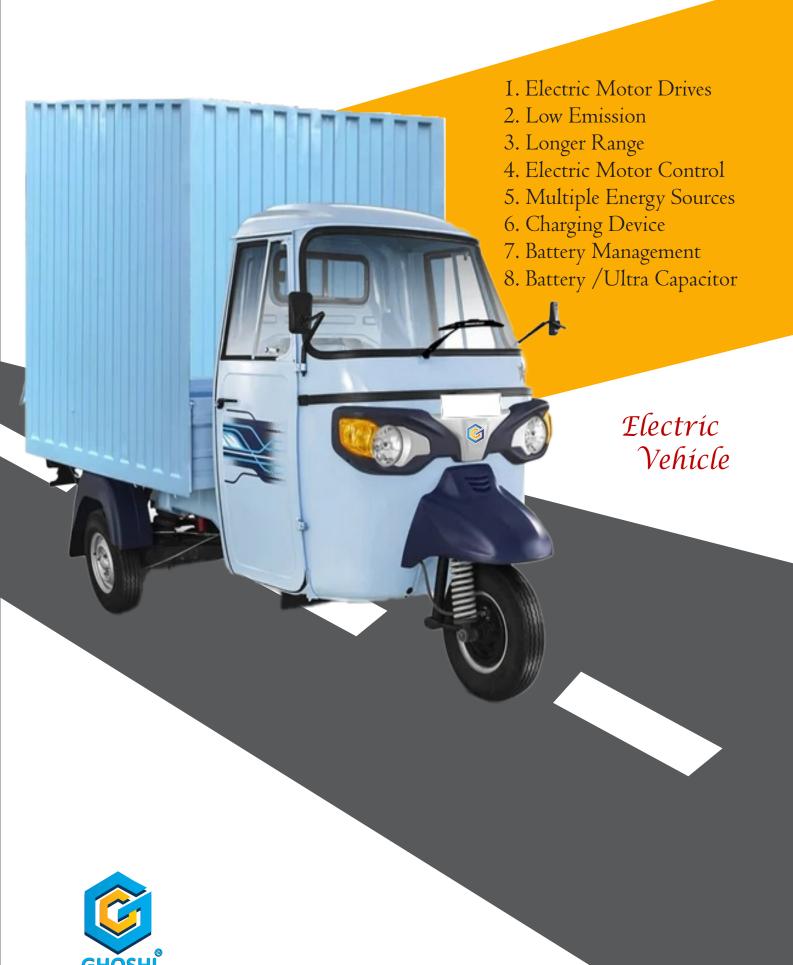

## Electric Vehicle

- I. Electric Motor Drives
- 2. Low Emission
- 3. Longer Range
- 4. Electric Motor Control
- 5. Multiple Energy Sources
- 6. Charging Device
- 7. Battery Management
- 8. Battery / Ultra Capacitor