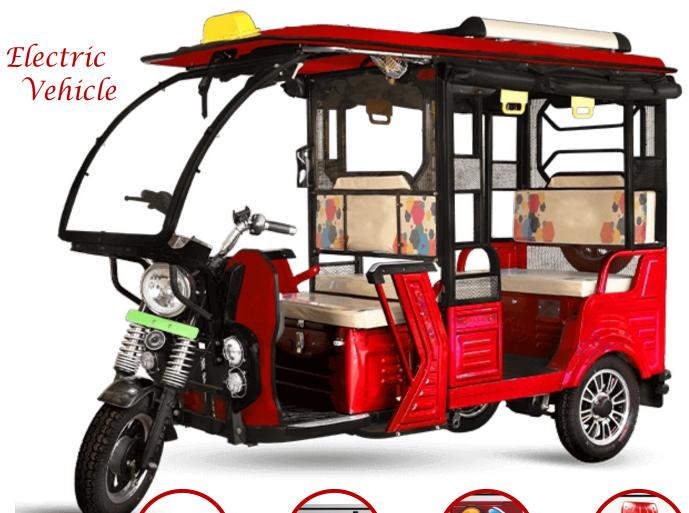

#### **PASSANGER**

**Digital Meter** 

Rear View Mirror

**Indicator Gaurd** 

**Metal Roof** 

**Head Light** 

USB Music Player

Strong Driver ArmRest

## **DAMINI E-Rickshaw**

#### **PASSANGER**