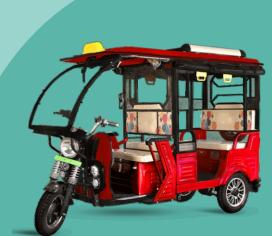

#### **PASSANGER**

**Digital Meter** 

Rear View Mirror

**Indicator Gaurd** 

**Metal Roof** 

**Head Light** 

USB Music Player

Strong Driver ArmRest

#### **PASSANGER**