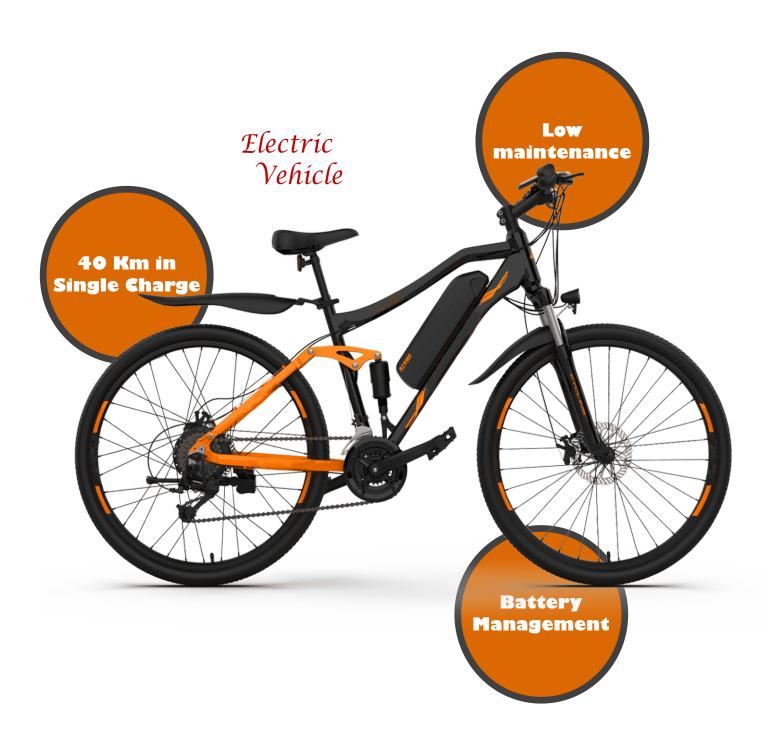

## **ELECTRIC CYCLE**

**Roofing Sheet Machine** 

Crimping Machine

Purlin Machine (C&Z)